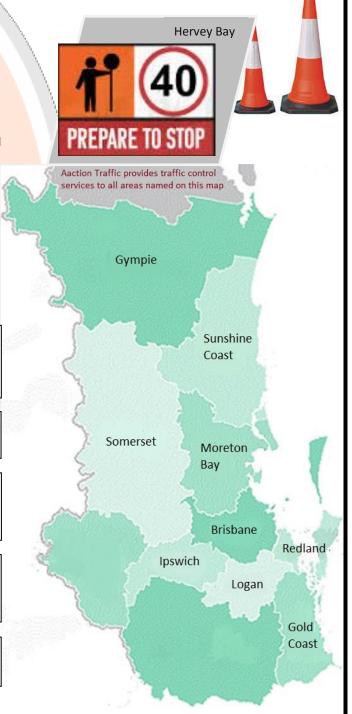

# **BRANCHES and SERVICE AREA**

**Aaction Traffic** provides traffic control services from Gold Coast to Hervey Bay.